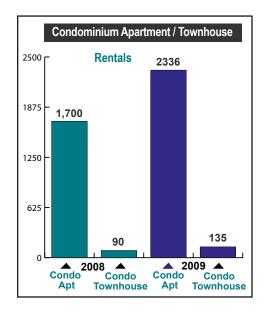

# **Transactions Up; Prices Trend Lower**

uring the latest reporting period, TREB Members reported 5,673 leased transactions, up 32 per cent from the 4,286 recorded during the same timeperiod in 2008. However, while volume increased, average rents fell in most categories. For example, one-bedroom apartments rented for an average of \$1,439 per month, down 4 per cent from the \$1,494 recorded during same period last year. Two bedroom apartment units rented for an average of \$1,873, down 1 per cent from the \$1,885 recorded during the May to August 2008 period.

| Total Condo | Apt    |        |          |             |       |             |       |             |       |             |
|-------------|--------|--------|----------|-------------|-------|-------------|-------|-------------|-------|-------------|
|             | Listed | Rented | Bachelor | Avg Monthly | 1-Bed | Avg Monthly | 2-Bed | Avg Monthly | 3-Bed | Avg Monthly |
|             | 8,792  | 5,191  | 175      | \$1,198     | 2,530 | \$1,439     | 2,336 | \$1,873     | 150   | \$2,229     |
|             |        |        |          |             |       |             |       |             |       |             |
| Total Condo |        |        |          |             |       |             |       |             |       |             |
|             | Listed | Rented | Bachelor | Avg Monthly | 1-Bed | Avg Monthly | 2-Bed | Avg Monthly | 3-Bed | Avg Monthly |
|             | 989    | 482    | 0        | -           | 38    | \$1,326     | 135   | \$1,665     | 309   | \$1,746     |
|             |        |        |          |             |       |             |       |             |       |             |
|             |        |        |          |             |       |             |       |             |       |             |