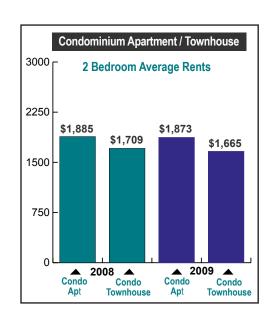

# **Transactions Up; Prices Trend Lower**

uring the latest reporting period, TREB Members reported 5,673 leased transactions, up 32 per cent from the 4,286 recorded during the same timeperiod in 2008. However, while volume increased, average rents fell in most categories. For example, one-bedroom apartments rented for an average of \$1,439 per month, down 4 per cent from the \$1,494 recorded during same period last year. Two bedroom apartment units rented for an average of \$1,873, down 1 per cent from the \$1,885 recorded during the May to August 2008 period.

| Total Condo | Apt    |        |          |             |       |             |       |             |       |             |
|-------------|--------|--------|----------|-------------|-------|-------------|-------|-------------|-------|-------------|
|             | Listed | Rented | Bachelor | Avg Monthly | 1-Bed | Avg Monthly | 2-Bed | Avg Monthly | 3-Bed | Avg Monthly |
|             | 8,792  | 5,191  | 175      | \$1,198     | 2,530 | \$1,439     | 2,336 | \$1,873     | 150   | \$2,229     |
|             |        |        |          |             |       |             |       |             |       |             |
| Total Condo |        |        |          |             |       |             |       |             |       |             |
|             | Listed | Rented | Bachelor | Avg Monthly | 1-Bed | Avg Monthly | 2-Bed | Avg Monthly | 3-Bed | Avg Monthly |
|             | 989    | 482    | 0        | -           | 38    | \$1,326     | 135   | \$1,665     | 309   | \$1,746     |
|             |        |        |          |             |       |             |       |             |       |             |
|             |        |        |          |             |       |             |       |             |       |             |