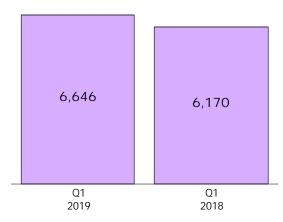

TORONTO, ONTARIO, April 3, 2019 - Toronto Real Estate Board President Garry Bhaura announced that Greater Toronto Area REALTORS® reported 6,646 condominium apartment rental transactions through TREB's MLS® System in the first quarter of 2019. This result was up by 7.7 per cent compared to Q1 2018. Rental transactions were up for bachelor, one-bedroom and twobedroom apartments.

#### Apartments<sup>1,2,3</sup>

Sources: Statistics Canada: Bank of Canada

|                | All Bedroom Types |        | Bachelor |           | One-Be | edroom    | Two-Be | edroom    | Three-Bedroom |           |
|----------------|-------------------|--------|----------|-----------|--------|-----------|--------|-----------|---------------|-----------|
|                | Listed            | Leased | Leased   | Avg. Rent | Leased | Avg. Rent | Leased | Avg. Rent | Leased        | Avg. Rent |
| Q1 2019        | 12,358            | 6,646  | 268      | \$1,816   | 3,882  | \$2,143   | 2,369  | \$2,811   | 127           | \$3,665   |
| Q1 2018        | 10,093            | 6,170  | 244      | \$1,657   | 3,607  | \$1,995   | 2,183  | \$2,653   | 136           | \$3,344   |
| Yr./Yr. % Chg. | 22.4%             | 7.7%   | 9.8%     | 9.6%      | 7.6%   | 7.4%      | 8.5%   | 6.0%      | -6.6%         | 9.6%      |