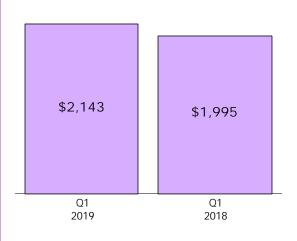

e average Q1 2019 one-bedroom condominium apartment rent for the GTA as a whole was 1,143 – up 7.4 per cent compared to Q1 2018. Over the same period, the average two-bedroom ndominium apartment rent increased by six per cent to \$2,811.

#### Apartments<sup>1,2,3</sup>

Sources: Statistics Canada: Bank of Canada

|                | All Bedroom Types |        | Bachelor |           | One-Be | edroom    | Two-Be | edroom    | Three-Bedroom |           |
|----------------|-------------------|--------|----------|-----------|--------|-----------|--------|-----------|---------------|-----------|
|                | Listed            | Leased | Leased   | Avg. Rent | Leased | Avg. Rent | Leased | Avg. Rent | Leased        | Avg. Rent |
| Q1 2019        | 12,358            | 6,646  | 268      | \$1,816   | 3,882  | \$2,143   | 2,369  | \$2,811   | 127           | \$3,665   |
| Q1 2018        | 10,093            | 6,170  | 244      | \$1,657   | 3,607  | \$1,995   | 2,183  | \$2,653   | 136           | \$3,344   |
| Yr./Yr. % Chg. | 22.4%             | 7.7%   | 9.8%     | 9.6%      | 7.6%   | 7.4%      | 8.5%   | 6.0%      | -6.6%         | 9.6%      |